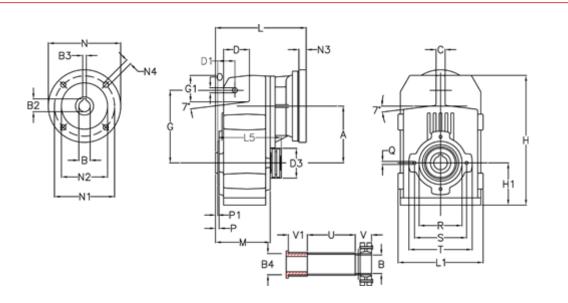

## **Data Sheet**

Article number: 29560203008325 Description: Shaft mounted gear A252QF32-30-P71B5

## **Measures**

| A = 128.75 | D1 = 43.5 | l5 = 197.5 | P1                                  | = 3.5    | V = 41  |
|------------|-----------|------------|-------------------------------------|----------|---------|
| B = 32     | d3 = 83   | M = 135.5  | Q                                   | = M10x14 | V1 = 48 |
| B1 = 14    | G = 162   | N = 160    | R                                   | = 110    |         |
| B2 = 16.3  | G1 = 58.0 | N1 = 130   | S                                   | = 130    |         |
| B3 = 5     | H = 290.5 | N2 = 110   | Т                                   | = 150    |         |
| B4 = 32    | H1 = 93.5 | N4 = M8x16 | Tightening torque Nm adapter bushin | g = 6.0  |         |
| C = 20     | L = 213.0 | O = 13     | Tightening torque Nm shrink disc    | = 7.0    |         |
| D = 57.0   | L1 = 188  | P = 6.0    | U                                   | = 120.5  |         |